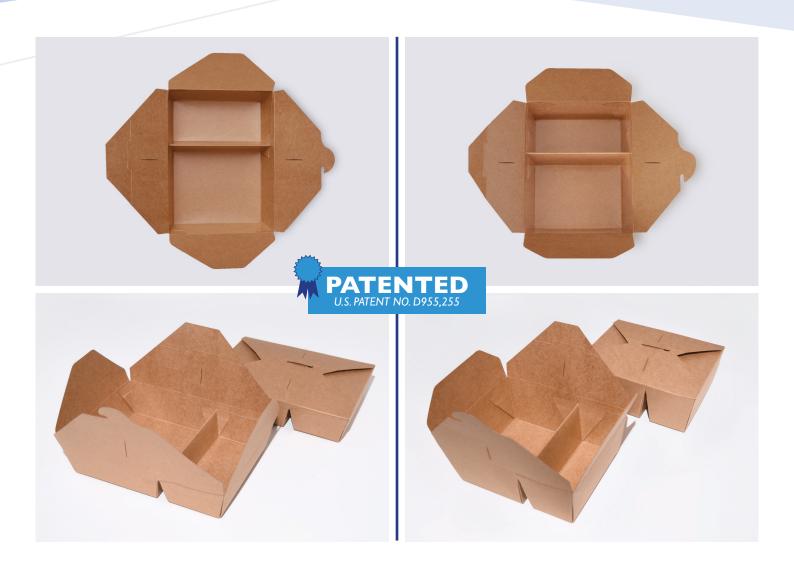

## Kari-Out®

**INTRODUCING** THE 2- COMPARTMENT

ECO BGX

There are plenty of plastic and Styrofoam compartment food trays on the market, but our Eco-Box<sup>TM</sup> is the first paper tray of its kind!

Our Eco-Box<sup>TM</sup> has a truly unique design.

Sustainable, easy to assemble, economical, this box's coated sections will seperate foods keeping them fresh and tasty.

Give your customers the best dining out **experience** with our new compartmentalized Eco-Box<sup>TM.</sup>