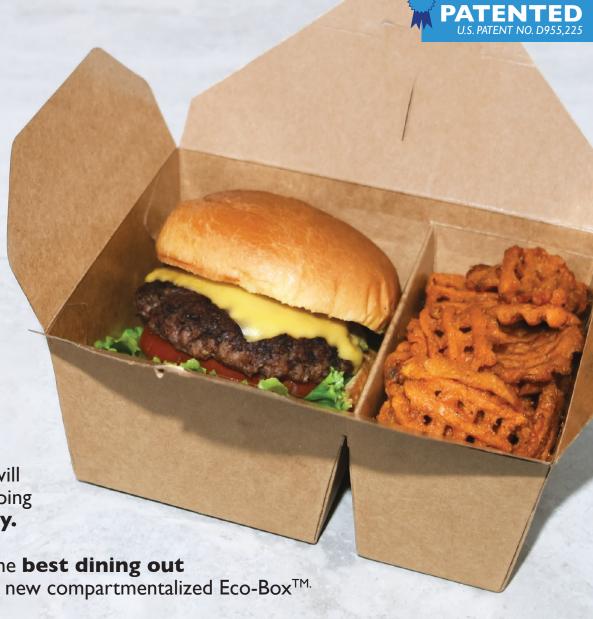

## Kari-Out®

**INTRODUCING** THE 2- COMPARTMENT

ECO BGX

There are plenty of plastic and Styrofoam compartment food trays on the market, but our Eco-Box<sup>TM</sup> is the first paper tray of its kind!

Our Eco-Box<sup>TM</sup> has a truly unique design.

Sustainable, easy to assemble, economical, this box's coated sections will seperate foods keeping them fresh and tasty.

Give your customers the best dining out **experience** with our new compartmentalized Eco-Box<sup>TM.</sup>